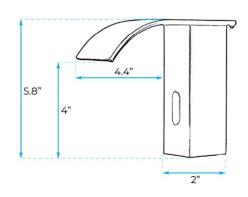

## Specs:

- Installation Holes: One Hole
- Number of Handle: Hands Free Sensor Faucet
- Finish: Oil Rubbed Bronze
- Style: Contemporary
- Flow Rate: 1.8 GPM (6.81 L/min)
- Faucet Body Material: Brass
- Voltage: DC 6V (4AA alkaline batteries); AC power
- Power Consumption: ≤ 5uA (4AA alkaline batteries last 2 years based on 300 cycles a day)
- Sensor Range Adjustable: 12 -18cm adjustable distance according to requirements
- Hot & Cold water temperature control options
- Inlet and outlet pipe dia: G1/2"
- Water Pressure: 0.05 0.8 Mpa
- Life Test: 500,000 cycles
- Sensing range adjustable:12 -18cm adjustable distance according to requirements