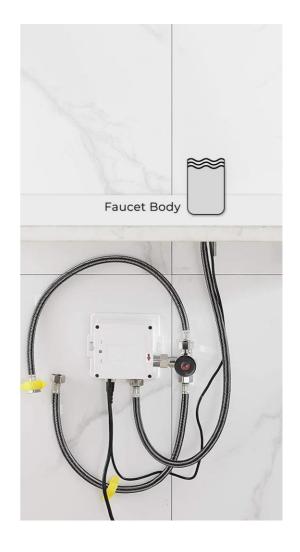

## Specs:

- Installation Holes: One Hole
- Number of Handle: Hands Free Sensor Faucet
- Finish: Oil Rubbed Bronze
- Style: Contemporary
- Flow Rate: 1.8 GPM (6.81 L/min)
- Faucet Body Material: Brass
- Voltage: DC 6V (4AA alkaline batteries); AC power
- Power Consumption: ≤ 5uA (4AA alkaline batteries last 2 years based on 300 cycles a day)
- Sensor Range Adjustable: 12 -18cm adjustable distance according to requirements
- Hot & Cold water temperature control options
- Inlet and outlet pipe dia: G1/2"
- Water Pressure: 0.05 0.8 Mpa
- Life Test: 500,000 cycles
- Sensing range adjustable:12 -18cm adjustable distance according to requirements