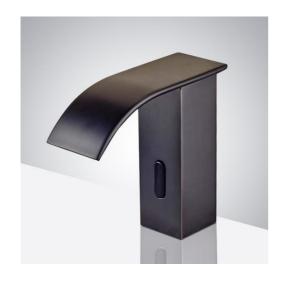

## BATHSELECT OIL RUBBED BRONZE/MATTE BLACK COMMERCIAL AUTOMATIC TOUCH FREE SENSOR FAUCETS WATERFALL OIL RUBBED BRONZE BATHROOM BASIN SINK MIXER TAP SPECS

## Specs:

- Installation Holes: One Hole
- Number of Handle: Hands Free Sensor Faucet
- Finish: Oil Rubbed Bronze
- Style: Contemporary
- Flow Rate: 1.8 GPM (6.81 L/min)
- Faucet Body Material: Brass
- Voltage: DC 6V (4AA alkaline batteries); AC power
- Power Consumption: ≤ 5uA (4AA alkaline batteries last 2 years based on 300 cycles a day)
- Sensor Range Adjustable: 12 -18cm adjustable distance according to requirements
- Hot & Cold water temperature control options
- Inlet and outlet pipe dia: G1/2"
- Water Pressure: 0.05 0.8 Mpa
- Life Test: 500,000 cycles
- Sensing range adjustable:12 -18cm adjustable distance according to requirements